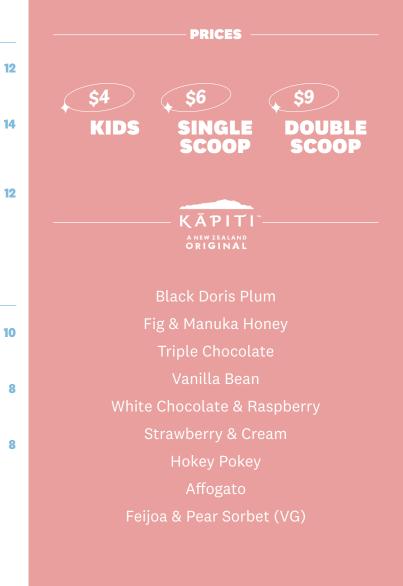

|
|                   | * All savory toast served on Wild Wheat sourdough.<br>Seeded or GF bread alternative available |
| SWEET TOA         | ST                                                                                             |
| We change + often | Berries & Cream                                                                                |
|                   | Mascarpone, fresh berries,<br>banana, honey, lemon zest                                        |
|                   |                                                                                                |

Almond & J Fix & Fogg almond butter, housemade seasonal jam Ricotta & J

Ricotta, housemade seasonal jam

\* All sweet toast served on Wild Wheat brioche

### ICE CREAM