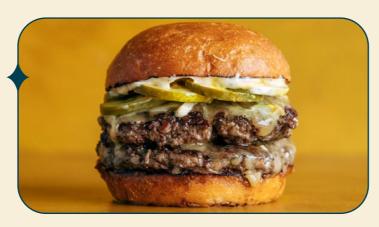

### Double Beef & Cheese

No Onion & Garlic =

No Jam / Pickles / Mustard

NOTES: Dairy Free = No Cheese

Egg Free = No Mayo

Vege

Fish

**NOTES:** Dairy Free = No Cheese Gluten & Wheat Free = No Onion & Garlic = No Jam / Pickles / Mustard Egg Free = No Mayo