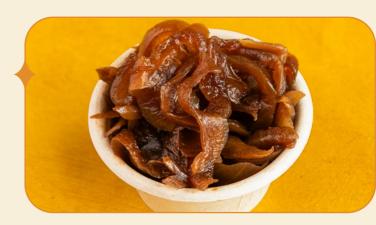

#### **Caramelised Onion**

| Contains Gluten Contains Peanuts Contains Almonds Contains Walnuts Contains Nuts Contains      |  |
|------------------------------------------------------------------------------------------------|--|
| Contains Hazelnuts Macadamia Nuts Contains Pecans Pistachios Pine Nuts Contains Onion & Garlic |  |
| Contains Sesame Seeds Contains Wheat Sulphite                                                  |  |