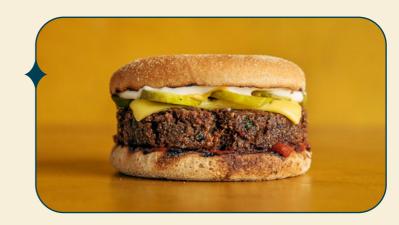

### Impossible Beef & Cheese

NOTES: Dairy Free = No Cheese Egg Free = No Mayo

No Onion & Garlic = No Jam / Pickles / Mustard