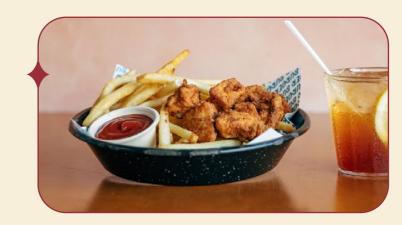

#### Fish Tacos

**NOTES:** Gluten Free = Bunnace, Pan Fried

Egg Free = No C/Mayo Wheat Free = Bunnace, Pan Fried

Lil Vege

NOTES: Gluten & Wheat Free = No Panko Mushrooms

Soy Free = No Mushrooms