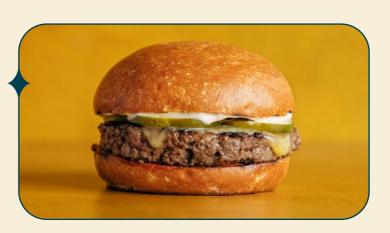

### Beef & Cheese

No Onion & Garlic =

No Jam / Pickles / Mustard

**NOTES:** Dairy Free = No Cheese

Egg Free = No Mayo