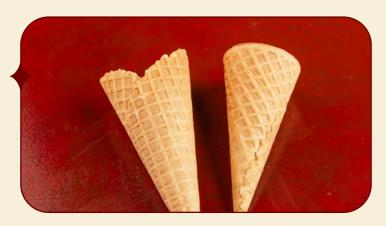

Sawmill Nimble Pale Ale

Sawmill Bare Beer

**Waffle Cone** 

Kāpiti Strawberries & Cream

Contains Almonds Contains Walnuts

Contains \

Contains Pecans Contains Pistachios

Contains Pine Nuts