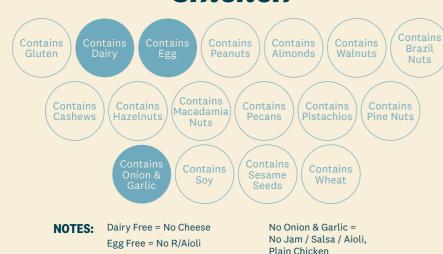

Wild Wheat Bun (Auckland)

Contains Sesame Seeds



Contains

Contains Pine Nuts



**Volaire Bun (Regions)** 





**GF Bun** 

(Contains Almonds) Contains Egg



### Beef & Cheese



No Onion & Garlic =

No Jam / Pickles / Mustard

**NOTES:** Dairy Free = No Cheese

Egg Free = No Mayo



#### Chicken





### Double Beef & Cheese





No Onion & Garlic =

No Jam / Pickles / Mustard

NOTES: Dairy Free = No Cheese

Egg Free = No Mayo



Vege





Fish



**NOTES:** Dairy Free = No Cheese Gluten & Wheat Free = No Onion & Garlic = No Jam / Pickles / Mustard Egg Free = No Mayo



#### Kiwi Classic



No Jam / Pickles / Mustard Egg Free = No R/Aioli







### Old Smokey



NOTES: Dairy Free = No Cheese

Egg Free = No Mayo

No Onion & Garlic = No BBQ Sauce / Onion

Wheat



### Nearly Impossible Vegan





#### McFly



**NOTES:** 

Dairy Free = No Cheese



#### Vege Beef & Cheese



NOTES: Dairy Free = No Cheese Egg Free = Mayo

No Onion & Garlic = No Jam / Salsa / Aioli,



### Impossible Beef & Cheese



NOTES: Dairy Free = No Cheese Egg Free = No Mayo

No Onion & Garlic = No Jam / Pickle