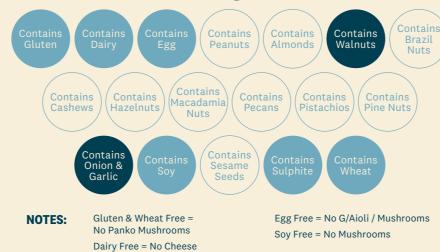

### Impossible Beef & Cheese

NOTES: Dairy Free = No Cheese Egg Free = No Mayo

No Onion & Garlic = No Jam / Pickles / Mustard