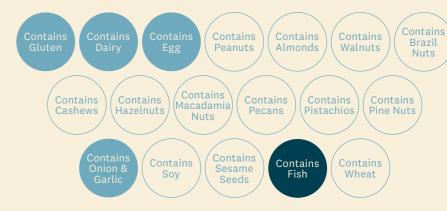

### Beef & Cheese

No Onion & Garlic =

No Jam / Pickles / Mustard

**NOTES:** Dairy Free = No Cheese

Egg Free = No Mayo

### Double Beef & Cheese

No Onion & Garlic =

No Jam / Pickles / Mustard

NOTES: Dairy Free = No Cheese

Egg Free = No Mayo

Vege

Fish

**NOTES:** Dairy Free = No Cheese Gluten & Wheat Free = No Onion & Garlic = No Jam / Pickles / Mustard Egg Free = No Mayo

### Old Smokey

NOTES: Dairy Free = No Cheese

Egg Free = No Mayo

No Onion & Garlic = No BBQ Sauce / Onion

Wheat

#### McFly

**NOTES:** 

Dairy Free = No Cheese

#### Vege Beef & Cheese

NOTES: Dairy Free = No Cheese Egg Free = Mayo

No Onion & Garlic = No Jam / Salsa / Aioli,

### Impossible Beef & Cheese

NOTES: Dairy Free = No Cheese Egg Free = No Mayo

No Onion & Garlic = No Jam / Pickles / Mustard

### Lil Beef

NOTES: Dairy Free = No Cheese Egg Free = No Mayo

No Onion & Garlic = No Jam / Pickles / Mustard

Lil Vegan

#### Lil Chicken

**NOTES:** Dairy Free = No Cheese Egg Free = No R/Aioli

No Onion & Garlic = Plain Chicken, No Jam / Pickles / Mustard

Contains Brazil Nuts

Egg Free = No G/Aioli / Dairy Free = No Cheese

#### Kids Chicken

**NOTES:** Dairy Free = No Cheese Egg Free = No Mayo

No Onion & Garlic = No Jam

# Kids Vege

**NOTES:** Dairy Free = No Cheese

Egg Free = No Mayo

### **Kids Beef**

**NOTES:** Dairy Free = No Cheese Egg Free = No Mayo

No Onion & Garlic = No Jam

#### Kids Fish

**NOTES:** Dairy Free = No Cheese

No Onion & Garlic = No Jam