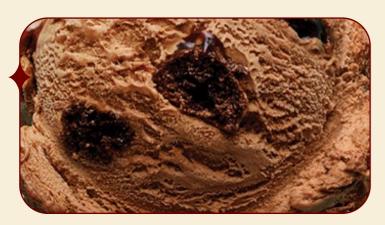

### **Duck Island Salted Chocolate Brownie**

Contains Brazil Nuts (Contains Hazelnuts) Contains Walnuts Contains Cashews Contains Peanuts

Contains Macadamia Nuts Contains Pecans Contains Pistachios Contains Pine Nuts