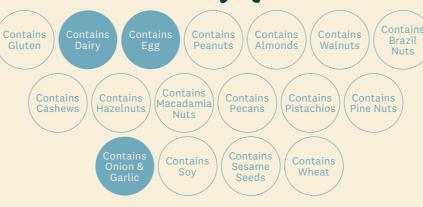

### Double Beef & Cheese

No Onion & Garlic =

No Jam / Pickles / Mustard

NOTES: Dairy Free = No Cheese

Egg Free = No Mayo

Vege

Fish

**NOTES:** Dairy Free = No Cheese Gluten & Wheat Free = No Onion & Garlic = No Jam / Pickles / Mustard Egg Free = No Mayo