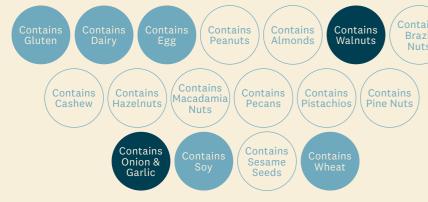

### Beef & Cheese

No Onion & Garlic =

No Jam / Pickles / Mustard

**NOTES:** Dairy Free = No Cheese

Egg Free = No Mayo

### Double Beef & Cheese

No Onion & Garlic =

No Jam / Pickles / Mustard

NOTES: Dairy Free = No Cheese

Egg Free = No Mayo

Vege

Fish

**NOTES:** Dairy Free = No Cheese Gluten & Wheat Free = No Onion & Garlic = No Jam / Pickles / Mustard Egg Free = No Mayo

### Old Smokey

NOTES: Dairy Free = No Cheese

Egg Free = No Mayo

No Onion & Garlic = No BBQ Sauce / Onion

Wheat

### Impossible Beef & Cheese

NOTES: Dairy Free = No Cheese Egg Free = No Mayo

No Onion & Garlic = No Jam / Pickles / Mustard