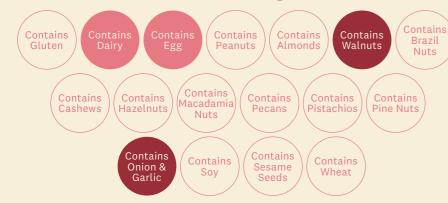

NOTES: Dairy Free = No Cheese Egg Free = No Mayo

No Onion & Garlic = No Jam / Pickles / Mustard



# Vegan Beef & Cheese





#### Fish Tacos





**NOTES:** Gluten Free = Bunnace, Pan Fried

Egg Free = No C/Mayo Wheat Free = Bunnace, Pan Fried



Lil Vege



NOTES: Gluten & Wheat Free = No Panko Mushrooms

Soy Free = No Mushrooms



### Lil Beef



NOTES: Dairy Free = No Cheese Egg Free = No Mayo

No Onion & Garlic = No Jam / Pickles / Mustard



Lil Vegan





#### Lil Chicken



**NOTES:** Dairy Free = No Cheese Egg Free = No R/Aioli

No Onion & Garlic = Plain Chicken, No Jam / Pickles / Mustard

Contains Brazil Nuts

Egg Free = No G/Aioli / Dairy Free = No Cheese





#### Kids Chicken



**NOTES:** Dairy Free = No Cheese Egg Free = No Mayo

No Onion & Garlic = No Jam



# Kids Vege



**NOTES:** Dairy Free = No Cheese

Egg Free = No Mayo



### **Kids Beef**



**NOTES:** Dairy Free = No Cheese Egg Free = No Mayo

No Onion & Garlic = No Jam



### Kids Fish & Chips



**NOTES:** No Onion & Garlic = No T/Sauce



#### Kids Fish



**NOTES:** Dairy Free = No Cheese

No Onion & Garlic = No Jam



# Kids Popcorn & Chips



**NOTES:** No Onion & Garlic = No T/Sauce



#### Kūmara Fries



NOTES: Not all sites have a dedicated GF fryer. Please check with kitchen.

Egg Free = No Mayo No Onion & Garlic = No Aioli



#### **Potato Skins**



NOTES: Not all sites have a dedicated GF fryer. Please check with kitchen.

Egg Free = No Aioli No Onion & Garlic = No Aioli



# **Shoestring Fries**



NOTES: Not all sites have a dedicated GF fryer. Please check with kitchen.

Egg Free