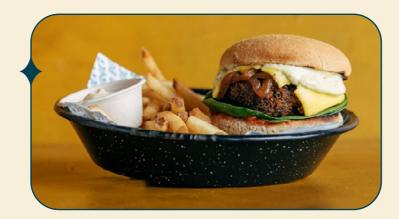

### Impossible Beef & Cheese

NOTES: Dairy Free = No Cheese Egg Free = No Mayo

No Onion & Garlic = No Jam / Pickles / Mustard