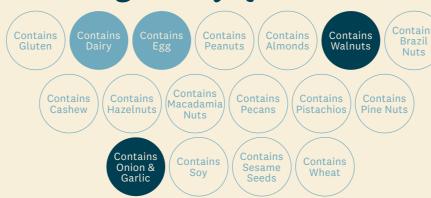

### Beef & Cheese

No Onion & Garlic =

No Jam / Pickles / Mustard

**NOTES:** Dairy Free = No Cheese

Egg Free = No Mayo