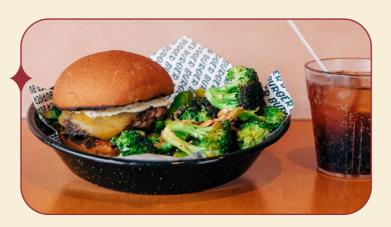

### Beef & Cheese

No Onion & Garlic =

No Jam / Pickles / Mustard

**NOTES:** Dairy Free = No Cheese

Egg Free = No Mayo

### Double Beef & Cheese

No Onion & Garlic =

No Jam / Pickles / Mustard

NOTES: Dairy Free = No Cheese

Egg Free = No Mayo

Vege

Fish

**NOTES:** Dairy Free = No Cheese Gluten & Wheat Free = No Onion & Garlic = No Jam / Pickles / Mustard Egg Free = No Mayo

### Old Smokey

NOTES: Dairy Free = No Cheese

Egg Free = No Mayo

No Onion & Garlic = No BBQ Sauce / Onion

Wheat

### Impossible Beef & Cheese

NOTES: Dairy Free = No Cheese Egg Free = No Mayo

No Onion & Garlic = No Jam / Pickles / Mustard