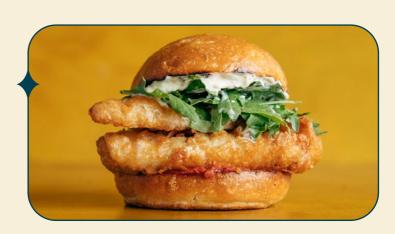

#### Fish Tacos

**NOTES:** Gluten Free = Bunnace, Pan Fried

Egg Free = No C/Mayo Wheat Free = Bunnace, Pan Fried

Lil Vege

NOTES: Gluten & Wheat Free = No Panko Mushrooms

Soy Free = No Mushrooms