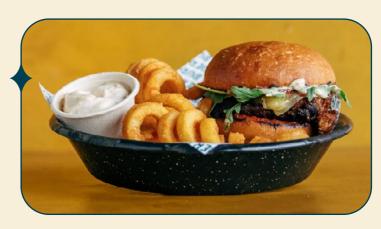

### Old Smokey

NOTES: Dairy Free = No Cheese

Egg Free = No Mayo

No Onion & Garlic = No BBQ Sauce / Onion

Wheat