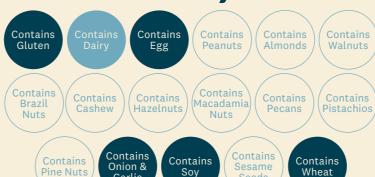

Contains Sesame Seeds



Contains

Contains Pine Nuts



**Volaire Bun (Regions)** 





**GF Bun** 

(Contains Almonds) Contains Egg



### Beef & Cheese



No Onion & Garlic =

No Jam / Pickles / Mustard

**NOTES:** Dairy Free = No Cheese

Egg Free = No Mayo



#### Chicken





### Double Beef & Cheese





No Onion & Garlic =

No Jam / Pickles / Mustard

NOTES: Dairy Free = No Cheese

Egg Free = No Mayo



Vege





Fish



**NOTES:** Dairy Free = No Cheese Gluten & Wheat Free = No Onion & Garlic = No Jam / Pickles / Mustard Egg Free = No Mayo



#### Kiwi Classic



No Jam / Pickles / Mustard Egg Free = No R/Aioli







### Old Smokey



NOTES: Dairy Free = No Cheese

Egg Free = No Mayo

No Onion & Garlic = No BBQ Sauce / Onion

Wheat



### Nearly Impossible Vegan





#### McFly



**NOTES:** 

Dairy Free = No Cheese



#### Vege Beef & Cheese



NOTES: Dairy Free = No Cheese Egg Free = Mayo

No Onion & Garlic = No Jam / Salsa / Aioli,



### Impossible Beef & Cheese



NOTES: Dairy Free = No Cheese Egg Free = No Mayo

No Onion & Garlic = No Jam / Pickles / Mustard



# Vegan Beef & Cheese





#### Fish Tacos





**NOTES:** Gluten Free = Bunnace, Pan Fried

Egg Free = No C/Mayo Wheat Free = Bunnace, Pan Fried



Lil Vege



NOTES: Gluten & Wheat Free = No Panko Mushrooms

Soy Free = No Mushrooms



### Lil Beef



NOTES: Dairy Free = No Cheese Egg Free = No Mayo

No Onion & Garlic = No Jam / Pickles / Mustard



Lil Vegan





#### Lil Chicken



**NOTES:** Dairy Free = No Cheese Egg Free = No R/Aioli

No Onion & Garlic = Plain Chicken, No Jam / Pickles / Mustard