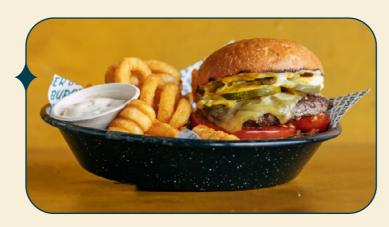

### Beef & Cheese

No Onion & Garlic =

No Jam / Pickles / Mustard

**NOTES:** Dairy Free = No Cheese

Egg Free = No Mayo