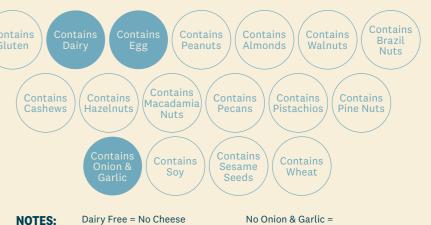

### Beef & Cheese

No Onion & Garlic =

No Jam / Pickles / Mustard

**NOTES:** Dairy Free = No Cheese

Egg Free = No Mayo

### Double Beef & Cheese

No Onion & Garlic =

No Jam / Pickles / Mustard

NOTES: Dairy Free = No Cheese

Egg Free = No Mayo

Vege

Fish

**NOTES:** Dairy Free = No Cheese Gluten & Wheat Free = No Onion & Garlic = No Jam / Pickles / Mustard Egg Free = No Mayo

### Old Smokey

NOTES: Dairy Free = No Cheese

Egg Free = No Mayo

No Onion & Garlic = No BBQ Sauce / Onion

Wheat

#### Vege Beef & Cheese

NOTES: Dairy Free = No Cheese Egg Free = Mayo

No Onion & Garlic = No Jam / Salsa / Aioli,

### Impossible Beef & Cheese

NOTES: Dairy Free = No Cheese Egg Free = No Mayo

No Onion & Garlic = No Jam / Pickles / Mustard

### Lil Beef

NOTES: Dairy Free = No Cheese Egg Free = No Mayo

No Onion & Garlic = No Jam / Pickles / Mustard

Lil Vegan

#### Lil Chicken

**NOTES:** Dairy Free = No Cheese Egg Free = No R/Aioli

No Onion & Garlic = Plain Chicken, No Jam / Pickles / Mustard

Contains Brazil Nuts

Egg Free = No G/Aioli / Dairy Free = No Cheese

#### Kids Chicken

**NOTES:** Dairy Free = No Cheese Egg Free = No Mayo

No Onion & Garlic = No Jam

# Kids Vege

**NOTES:** Dairy Free = No Cheese

Egg Free = No Mayo

### **Kids Beef**

**NOTES:** Dairy Free = No Cheese Egg Free = No Mayo

No Onion & Garlic = No Jam

#### Kids Fish

**NOTES:** Dairy Free = No Cheese

No Onion & Garlic = No Jam