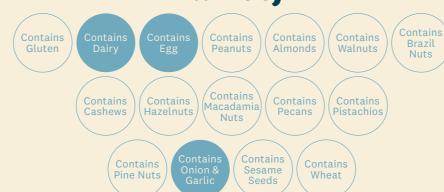

#### Vege Beef & Cheese

NOTES: Dairy Free = No Cheese Egg Free = Mayo

No Onion & Garlic = No Jam / Salsa / Aioli,

### Impossible Beef & Cheese

NOTES: Dairy Free = No Cheese Egg Free = No Mayo

No Onion & Garlic = No Jam / Pickles / Mustard