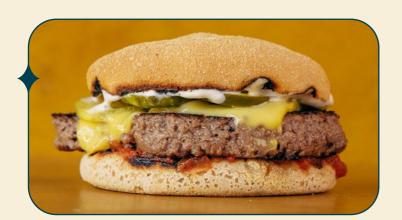

### Impossible Beef & Cheese

NOTES: Dairy Free = No Cheese Egg Free = No Mayo

No Onion & Garlic = No Jam / Pickles / Mustard