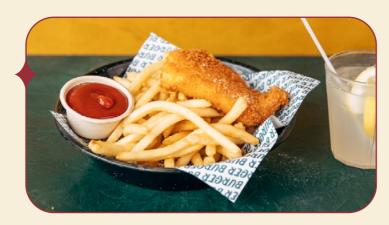

#### Fish Tacos

**NOTES:** Gluten Free = Bunnace, Pan Fried

Egg Free = No C/Mayo Wheat Free = Bunnace, Pan Fried

Lil Vege

NOTES: Gluten & Wheat Free = No Panko Mushrooms

Soy Free = No Mushrooms

### Kids Fish & Chips

**NOTES:** No Onion & Garlic = No T/Sauce

#### Kids Fish

**NOTES:** Dairy Free = No Cheese

No Onion & Garlic = No Jam

# Kids Popcorn & Chips

**NOTES:** No Onion & Garlic = No T/Sauce