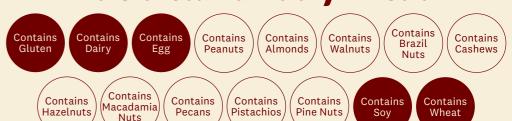

#### Kāpiti Plant Based **Chocolate Brownie**

**Duck Island BB Vanilla** 

### **Duck Island Fairy Bread**

### **Duck Island Peppermint Slice**

**Duck Island Boysenberry Cheesecake** 

**Duck Island White Chocolate** Pommegranate Macadamia

### **Duck Island Salted Chocolate Brownie**

Contains Brazil Nuts (Contains Hazelnuts) Contains Walnuts Contains Cashews Contains Peanuts

Contains Macadamia Nuts Contains Pecans Contains Pistachios Contains Pine Nuts